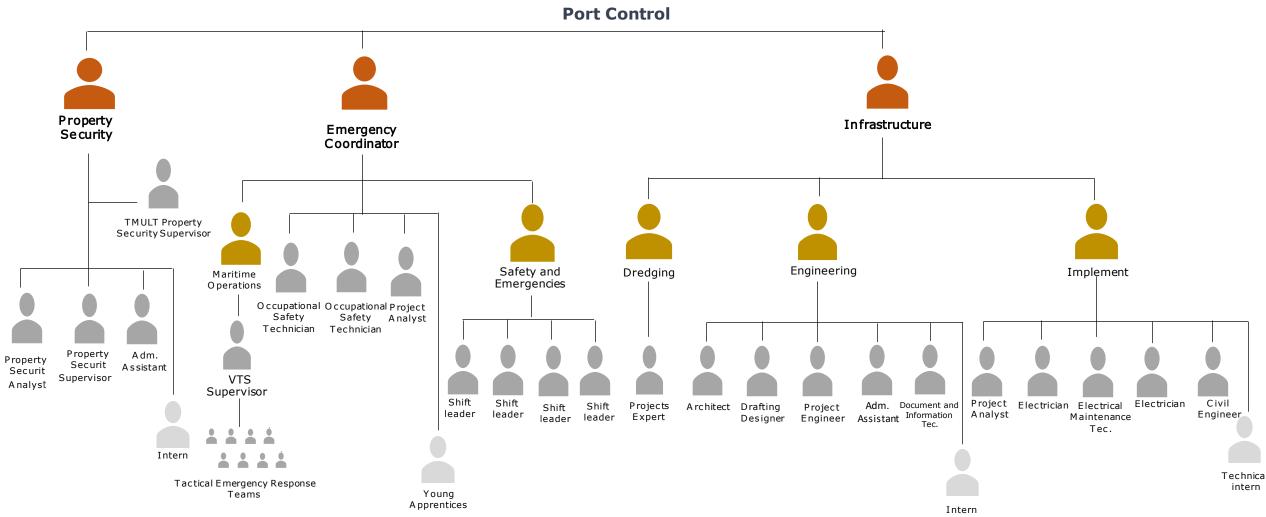

### **Port Control**

## Organizational chart

Anager Coordinator Others Contractors

| NAME             | FUNCTION                         | TRAINING                                   |
|------------------|----------------------------------|--------------------------------------------|
| Gustavo Cruz     | General Manager of Port Control  | Production Engineer                        |
| João Chene       | Property Security Manager        | Business Administration                    |
| Leandro Alves    | Property Security Supervisor     | Enterprise Security Management             |
| Maria Winnie     | Property Security Analyst        | Production Engineer                        |
| Robson Vieira    | Property Security Supervisor     | Accounting                                 |
| Alcione Gama     | Adm. Assistant                   | Technician of Administration               |
| Lethycia Silva   | Warehouse Assistant              | Student of Production Engineering          |
| André Fabrício   | Core Manager                     | Oceanographer                              |
| Alexandre Gomes  | Maritime Operations Coordinator  | Naval Sciences                             |
| Renan Santos     | Safety and Emergency Coordinator |                                            |
| Paulo Tasaka     | Occupational Safety Technician   | Technology in Management Processes         |
| Bruno Branco     | Occupational Safety Technician   | Occupational Safety Technician             |
| Letícia Cardoso  | Projects Analyst                 | Mechanical Engineer                        |
| Larissa Nunes    | Young Apprentices                | Technologist in Human Resources Management |
| Rodrigo Rangel   | VTS Supervisor                   | Logistics                                  |
| Andreia Santos   | VTS Operator                     | Sociology                                  |
| Mariana Trindade | VTS Operator                     | Production Engineer                        |
| Tauane Alves     | VTS Operator                     |                                            |
| Felipe Hilario   | VTS Operator                     | Bachelor of Nautical Sciences              |
| Mathues Almeida  | VTS Operator                     | Bachelor of Nautical Sciences              |
| Juliana Vianna   | Core Assistant                   | Production Engineer                        |
| Artur Andrade    | Shift Leader                     | Private Security                           |
| Mauricio Lopes   | Shift Leader                     | Private Security                           |
| Nilmar Paixão    | Shift Leader                     | Private Security                           |
| Estevão Viana    | Shift Leader                     | Private Security                           |