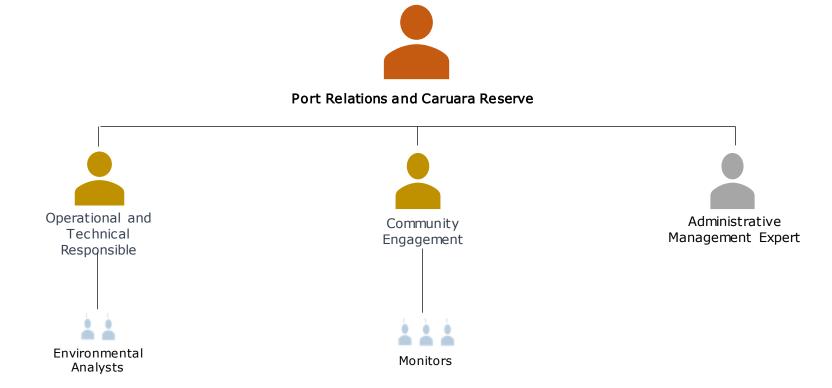

| NAME              | FUNCTION                                          | TRAINING             |
|-------------------|---------------------------------------------------|----------------------|
| Caio Cunha        | Manager of Social Relations and Caruara Reserve   | Law                  |
| Daniel Nascimento | Operational Coordinator and Technical Responsible | Forest Engineer      |
| Priscila Pessanha | Community Engagement Coordinator                  | Social Services      |
| Ana Concebida     | Administrative Management Expert                  | Social Communication |

## **Port Relations and Caruara Reserve**

# Organizational chart