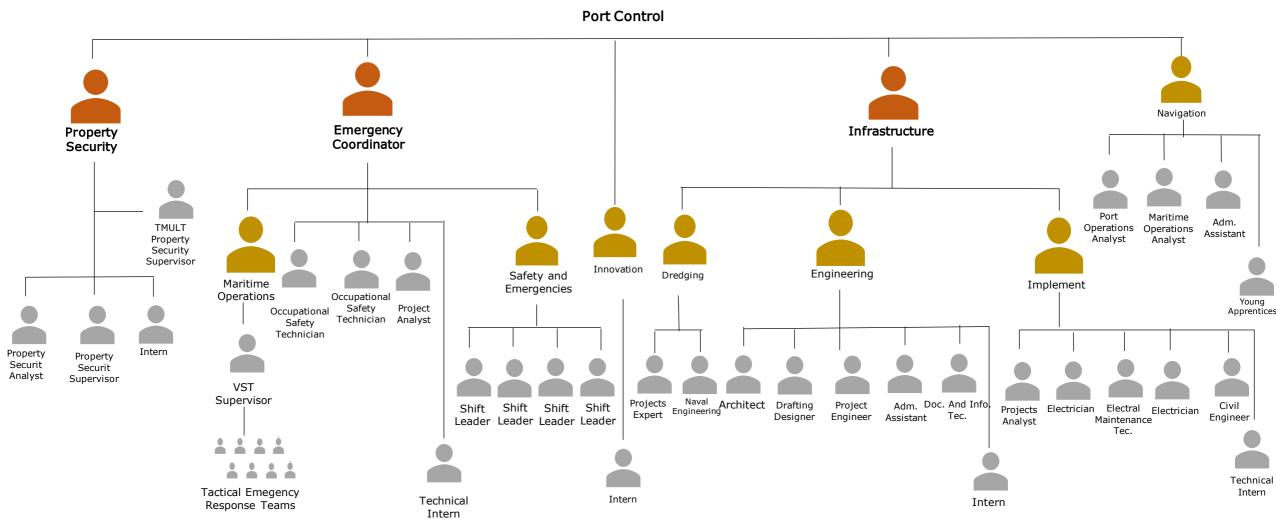

#### **Port Control**

### Organizational chart

Coordinator Others

| NOME             | FUNÇÃO                           | FORMAÇÃO                                   |
|------------------|----------------------------------|--------------------------------------------|
| Gustavo Cruz     | General Manager of Port Control  | Production Engineering                     |
| João Chene       | Property Security Manager        | Business Administration                    |
| André Fabrício   | Core Manager                     | Oceanographer                              |
| Antonio Oliveira | Infrastructure Manager           | Electrical engineering                     |
| Juliana Carneiro | Innovation Coordinator           | Oceanographer                              |
| Rodrigo Baiense  | Navigation Coordinator           | Administration                             |
| Leandro Alves    | Property Secutiry Supervisor     | Enterprise Security Management             |
| Maria Winnie     | Property Secutiry Analyst        | Production Engineering                     |
| Robson Vieira    | Property Secutiry Supervisor     | Accouting                                  |
| Yasmin Barbosa   | Intern                           | Student of Administration                  |
| Alexandre Gomes  | Maritime Operations Coordinator  | Naval Sciences                             |
| Renan Santos     | Safety and Emergency Coordinator | Private Security Management                |
| Paulo Tasaka     | Occupational Safety Technician   | Occupational Safety Technician             |
| Bruno Branco     | Occupational Safety Technician   | Occupational Safety Technician             |
| Leticia Cardoso  | Project Analyst                  | Mechanical Engineering                     |
| Larissa Nunes    | Techinical Intern                | Technologist in Human Resources Management |
| Artur Andrade    | Shift Leader                     | Private Security                           |
| Mauricio Lopes   | Shift Leader                     | Private Security                           |
| Nilmar Paixão    | Shift Leader                     | Private Security                           |
| Estevão Viana    | Shift Leader                     | Private Security                           |
| Heli Fernandes   | Dredging Coordinator             | Civil Engineering                          |
| Felipe Cordeiro  | Engineering Coordinator          | Civil and Production Engineering           |
| Rodrigo Matos    | Implement Coordinator            | Electrical engineering                     |
| Olavo Franco     | Project Expert                   | Production Engineering PORTO DO AÇU        |
| Gabriel Alves    | Intern                           | Student of civil Engineering               |

| NOME               | FUNÇÃO                        | FORIVIAÇÃO                           |
|--------------------|-------------------------------|--------------------------------------|
| Alexandre Ishikawa | Engenheiro Naval JR           | Naval Engineering                    |
| Dhonatan Nevez     | Architect                     | Architect                            |
| Wesdley Sena       | Drafting Designer             | Surveying Technician                 |
| Roberto Filho      | Engenheiro de Projetos SR     | Civil engineering                    |
| Maristela Sardinha | Document and Information Tec. | Librarianship                        |
| Marilúcia Silva    | Project Analyst               | Civil engineering                    |
| Jorge Campos       | Project Analyst               | Civil engineering                    |
| Luiz Mamedes       | Electrician                   | Electrical technician                |
| Renato Sousa       | Técnico de Manutenção PL      | Electrical technician                |
| Gustavo Zacarias   | Electrician                   |                                      |
| Érica Rangel       | Civil Engineer                | Civil engineering                    |
| Rodrigo Rangel     | Port Operations Analyst       | Logistics                            |
| Tamiris Chagas     | Maritime Operations Analyst   | Production Engineering               |
| Acione Gama        | Adm. Assistant                | Admnistrative technician             |
| Rayanne Santo      | Young Apprentices             | Student of computer engineering      |
| Luisa Quintanilha  | Intern                        | Student of environmental engineering |
| Andreia Santos     | VTS Operator                  | Sociology                            |
| Mariana Trindade   | VTS Operator                  | Production Engineering               |
| Tauane Alves       | VTS Operator                  |                                      |
| Felipe Hilario     | VTS Operator                  | Naval Sciences                       |
| Eliza Vieira       | VTS Operator                  | Internacionalist                     |
| Felipe Barbosa     | VTS Operator                  | Electromechanical technician         |
| Alexandra de Sousa | VTS Operator                  |                                      |
| Melissa Sendinez   | CORE Assistant                | Foreign Trade PORTO DO AÇU           |
| Juliane Serrão     | CORE Assistant                | Internacionalist                     |