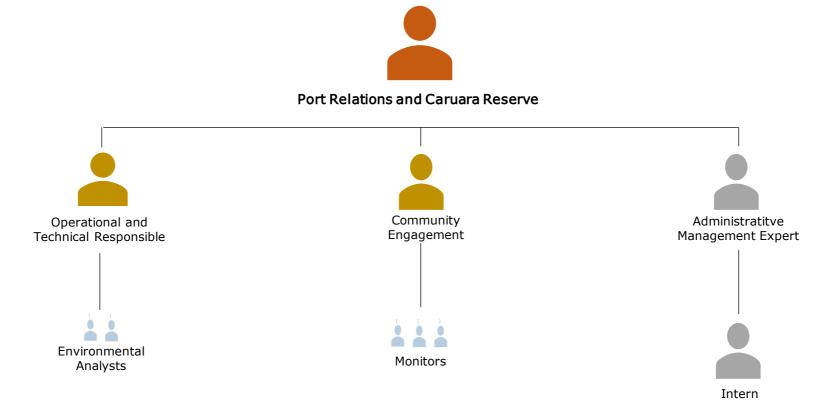

## **Port Relations and Caruara Reserve**

# Organizational chart

| NAME              | FUNCTION                                          | TRAINING                  |
|-------------------|---------------------------------------------------|---------------------------|
| Caio Cunha        | Manager of Port Relations and Caruara Reserve     | Law                       |
| Daniel Nascimento | Operational Coordinator and Technical Responsible | Forest Engineer           |
| Priscila Pessanha | Community Engagement Coordinator                  | Social Services           |
| Ana Concebida     | Administrative Management Expert                  | Social Communication      |
| Luriam Linhares   | Intern                                            | Student of Administration |